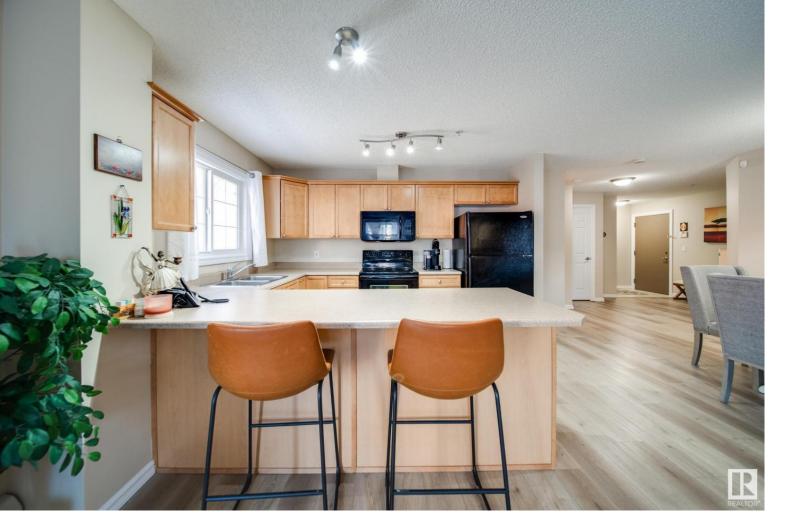

## 4403 23 Street 115 Edmonton AB

\$199,800

OVER 1000 SQFT MAIN FLOOR CORNER UNIT FEATURING A VERY OPEN FLOOR PLAN, 2 BEDS, 2 BATHS AND 2 TITLED PARKING STALLS. (1 underground and 1 surface) This well managed building offers the perfect starter home or investment opportunity, located in Edmonton's SE this property features easy access to all amenities. The unit is bright, well laid out and because it is a corner unit you get more light and less neighbours. You will find new floor and paint and be overall impressed with the quality of the home. There is a large living room, dining nook and a kitchen that has plenty of cabinetry a island that is perfect for quick meals. Both bedrooms offer plenty of space with the primary have a walk through closet and a 4pce bath. This unit also comes with a 4'x8' storage cage for all the extra stuff you might have. Just minutes from all amenities, steps to parks and schools!