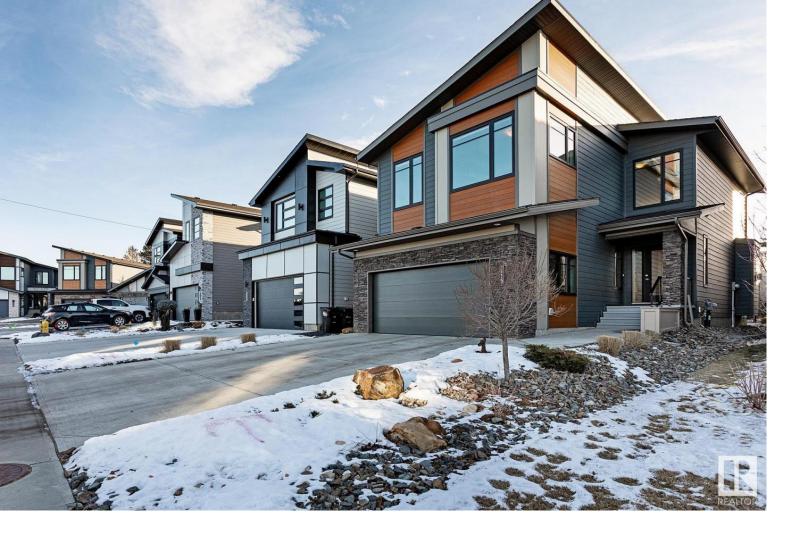

## 115 BARBURY Close Sherwood Park AB

\$774,900

Welcome home! Here is the perfect opportunity to be a part of this prestigious neighbourhood of Salisbury Village. This custom-built home by Kimberley is nestled in a quiet cul-de-sac where you will enjoy privacy as it backs onto a greenspace (Glenwood Memorial). Immaculately-kept inside & out - just move in & call it home! 2,260 SqFt with a large Main Floor due to the fantastic 18' Open-to-below Living Room w. a soaring Fireplace feature. Large windows & Hardwood run through to the separate Den (great for kids or office!) & into the amazing Kitchen offering a massive Island; Quartz Countertops; plenty of Cabinets; pantry & S/S Appliances. The Dining area leads you out to the Low-Maintenance/South-facing yard w. Artificial Turf; beautiful landscaping & a great Deck. The Upper floor has a large Bonus Rm; 3 Bedrms incl. the Primary Bedrm featuring a gorgeous Ensuite (2 sinks/shower/soaker). A/C; Quartz throughout; Heated Garage. Walk to park/trails & close to schools; shopping - everything you need! WOW