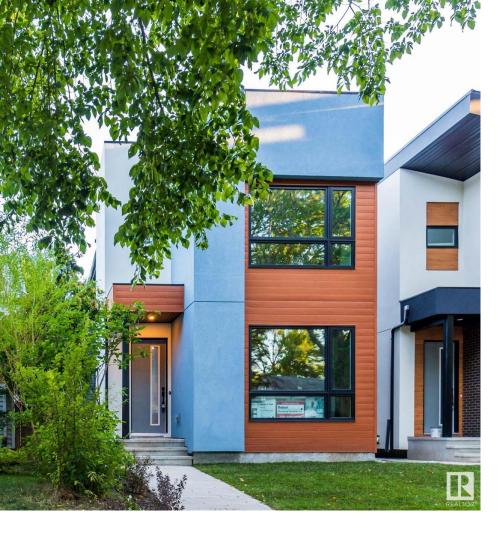

## 11531 77 Avenue Edmonton AB \$895,000

Welcome to this elegant 1842 sqft custom-built infill located in the prestigious Belgravia and just steps away from UofA campus and Cross Cancer Institute. An open layout and 9' ceilings warmly welcomes you and highlights a spacious living room with large windows that saturate the house with natural light. The kitchen boasts stainless steel appliances, modern cabinetry, and granite countertops. Go along with the staircase to the upper level, you will find a vast primary bedroom with a walk-in closet and an upscale 4-pc ensuite. Two more spacious bdrms and a 3-pc bath complete the upper level. A side entry to a fully finished legal basement suite offers you another 2 bdrms and a full bath that can offer \$1500 revenue to your mortgage. The house also features a large, double-detached garage. Experience the life in the heart of the River Valley, mere moments from downtown, Whyte Avenue and so much more.