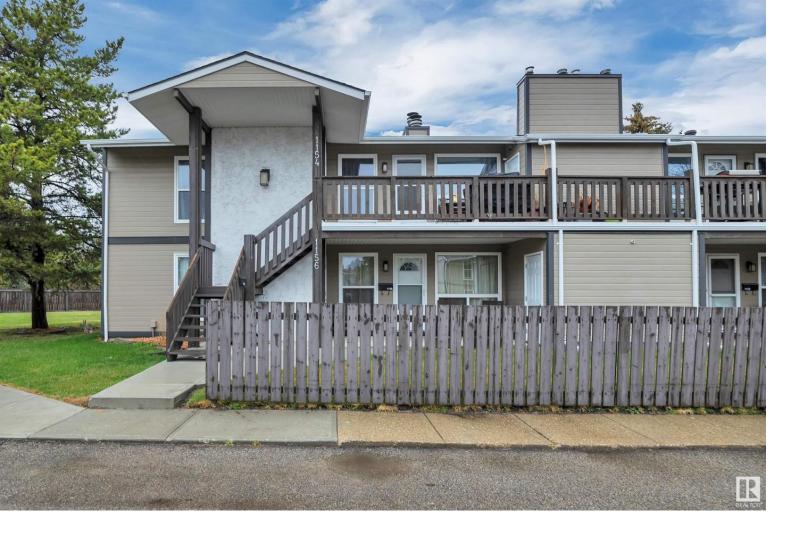

## 1154 SADDLEBACK Road Edmonton AB

\$174,900

Welcome to your perfect oasis in Skyrattler. This top floor, end unit offers the epitome of comfortable living with its spacious layout featuring 2 bdrm (with walk-in closets) PLUS a den, living and dining area with FP, and roomy kitchen with w/i pantry. Nestled between a serene park and picturesque ravine, outdoor enthusiasts will find endless opportunities for adventure right at their doorstep. Enjoy the convenience of being minutes from Century Park LRT ensuring effortless commutes, while also having easy access to the bustling South Edmonton Common for all of your shopping and dining needs. With the Anthony Henday nearby, exploring the rest of the City is a breeze. Whether you're unwinding by the warmth of your F/P, relaxing on your large east facing deck or exploring the surrounding natural beauty, this carriage home offers the perfect blend of tranquility and convenience. Excellent for first time home buyers or a great addition to your real estate investment portfolio.