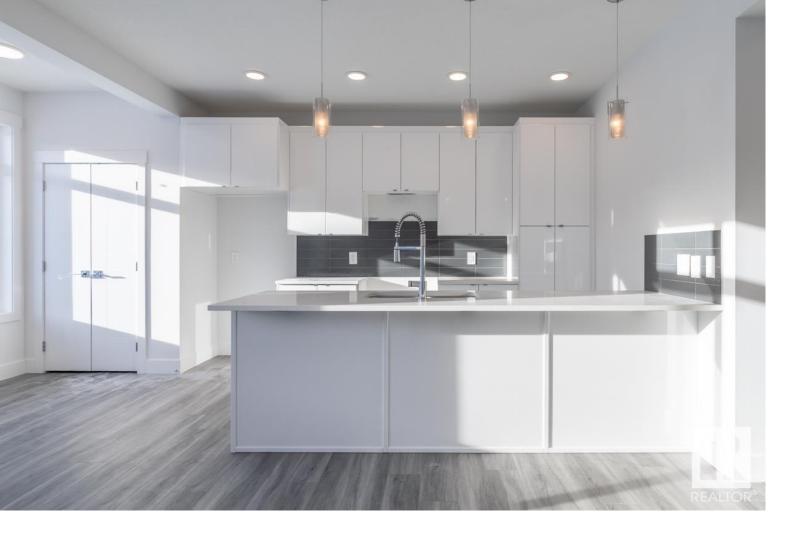

## 1159 GOLDFINCH Crescent Edmonton AB

\$439,900

Welcome to your dream home in Kinglet Gardens! This stunning single family home features 9' ceilings, a half bath and a separate side entrance that provide added convenience on the main floor. The kitchen boasts upgraded 42" cabinets and sparkling quartz countertops. Take the stairs up to the second floor, where you'll find a spacious walk-in laundry room, a full 4-piece bathroom, and two large bedrooms, ready to accommodate your growing family. The master suite is a true haven, with a walk-in closet and a luxurious 5-piece bathroom, featuring a separate tub and shower and double sinks. Enjoy the added benefits of a rear parking pad, \$3,000 appliance allowance, unfinished basement with painted basement floor, high efficiency furnace, and triple pane windows. Plus, the legal suite rough ins offer the potential for added income or the perfect space for extended family. This house has it all! Don't miss your chance to make it your own! Photos may differ slightly.