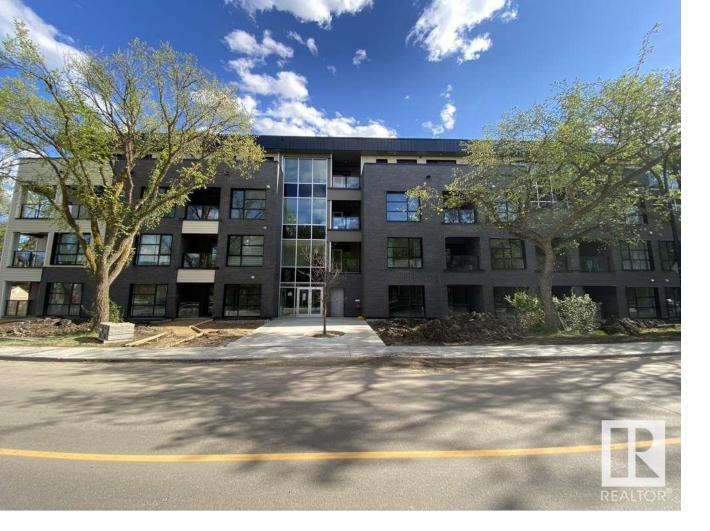

## 11503 76 Avenue 116 Edmonton AB \$749,900

The BELGRAVIA LIFESTYLE is as good as it gets. RARE OPPORTUNITY to LIVE in one of Edmonton's BEST communities & in a GREEN BUILDING. This STUNNING, MODERN/STYLISH/ECO-FRIENDLY 3 bed + bonus room, MULTI-LEVEL CONDO is located 1 block to the LRT station, minutes to the RIVER VALLEY, SHOPPING, RESTAURANTS, U of A, hospital, Whyte Ave, SCHOOLS, and DOG PARK. Park your vehicles in the 2 UNDERGROUND PARKING stalls and bike everywhere (bike storage available). Inside, you'll love the SPACIOUS, OPEN CONCEPT floor plan with HUGE OVERSIZED WINDOWS, 9' ceilings, in-suite laundry, EUROPEAN inspired kitchen, with QUARTZ countertops. Don't miss out on the GRAND PRIMARY BEDROOM. The LUX bathrooms (3) include quartz countertops, modern lighting and fully tiled showers. This is the largest condo in the building. BIG BONUS: you will save on insurance and utilities with the CONCRETE & STEEL construction, GEOTHERMAL heating & cooling, and the SOLAR panel rooftop. Spend some quiet time on the huge COMMON AREA ROOFTOP DECK.