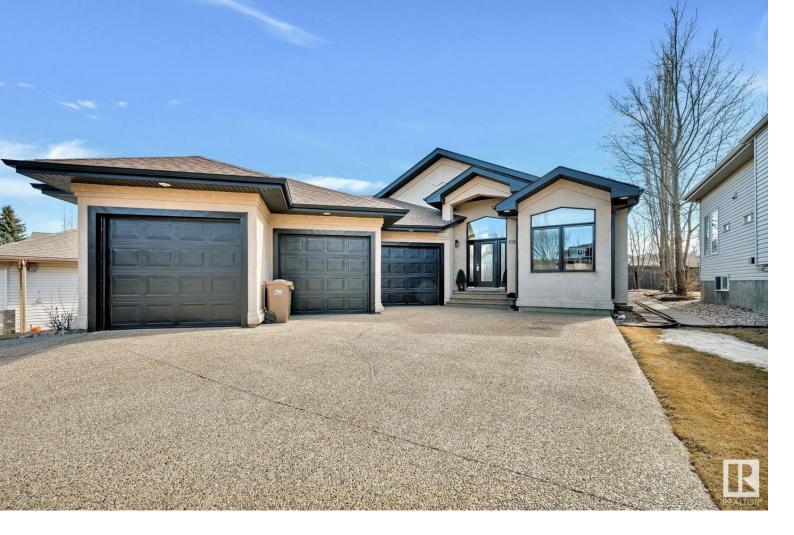

## 116 Otter Crescent St. Albert AB

\$799,999

"Welcome to luxurious living in Oakmont, where this executive bungalow awaits. With over 3000 sqft of meticulously designed living space, this home offers the perfect blend of elegance and comfort. Park effortlessly in the triple garage, and enjoy the convenience of ample parking space. Step inside to discover a bright and sun-filled living area, complete with refreshing air conditioning to keep you cool in the summer. The south-facing backyard beckons for outdoor enjoyment, perfect for entertaining or simply soaking up the sun. Nearby Red Willow Park trails provide the perfect escape into nature, leading all the way to Big Lake. Plus, the cozy developed basement offers a versatile space for relaxation or hosting guests, ensuring every aspect of your lifestyle is catered to. Experience the best of The Manors of Oakmont living in this exceptional home."