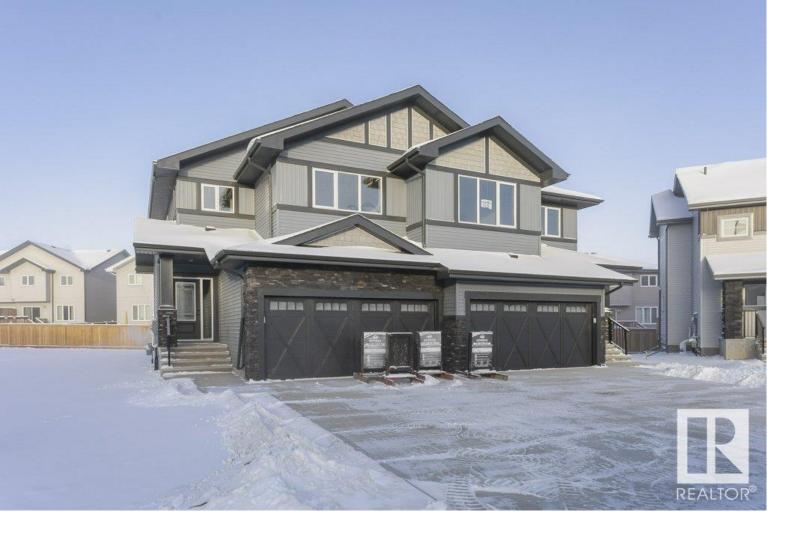

## 116 SPRUCE GARDENS Crescent Spruce Grove AB

\$445,900

Welcome to the spaciously designed "Berkeley" model home nestled on a semi-private street only minutes walking distance from three schools ranging from K-12. The home is situated on an large 744 square meter pie shape lot. This 3 bedroom open concept home offers everything you want and more including a vaulted ceiling bonus room, walk-in laundry on second floor and a large master walk-in closet. Upgrades include quartz counters in both the kitchen and bathrooms, custom finishing package, premium light fixtures, luxury vinyl plank and much more. The home also features 9" ceilings on the main floor, a high efficiency furnace and tankless HWT, HRV, stainless steel OTR and a dishwasher. The duplex has great curb appeal and has a double attached garage. The beautiful home comes with full builder and 1,5,10 year warranty under ANHWP.