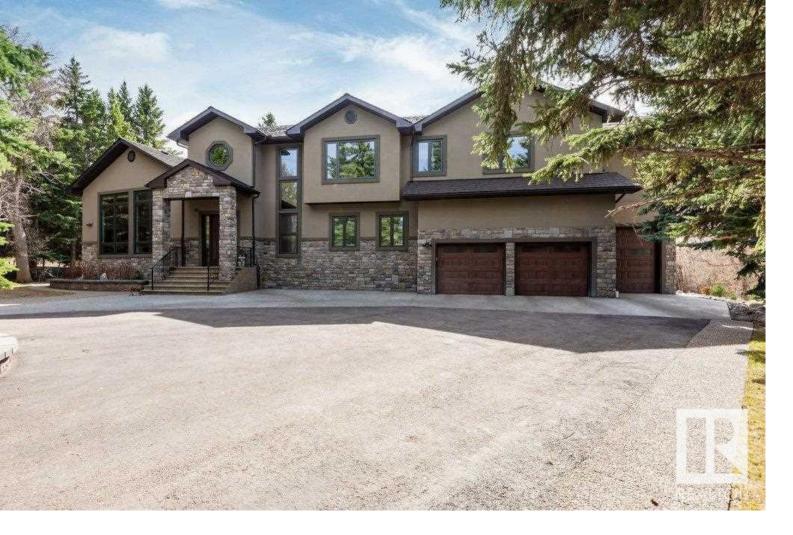

## 116 WINDERMERE Crescent Edmonton AB

\$2,498,000

An estate to defy all estates in Windermere. Nestled on 1.247 acres surrounded by trees and the ravine. This extraordinary new executive 2 storey 4265 sq ft plus 2011sq ft finished basement has 4 generous bedrooms 5 baths, bonus room & laundry room. Very private, serene setting, it is a dream to live in a park like setting backing onto the ravine, Golf Course and River, a truly special location! Exceptional quality finishes. The main floor is a stunning great room design with high open ceilings and stunning walls of glazing it makes the views truly breathtaking. The Chef inspired gourmet kitchen with huge granite island overlooks the dining area and great room. Fully equipped with walk-in pantry. Main floor office, 3pce bath with dog wash. Numerous upgraded features main floor office, media rec room, bedroom, bath, upgraded mechanical system, 2 a/c. Beautifully landscaped circular driveway. An estate for every season. The ideal estate with room to grow. Ample room for pool, garden and room to play.