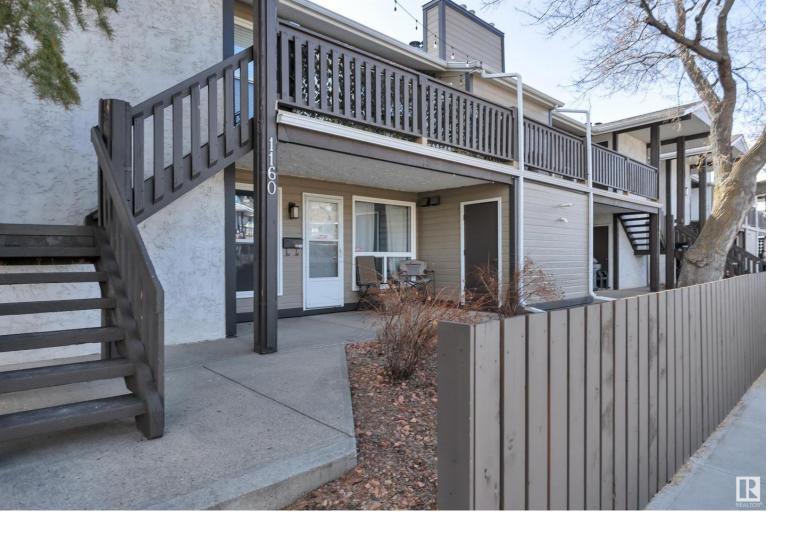

## 1160 SADDLEBACK Road Edmonton AB

\$174,900

Welcome to this inviting 2 BDRM PLUS DEN carriage home nestled in the highly desirable southwest neighbourhood of Skyrattler. Boasting over 1100 sq. ft. of living space, this main floor unit offers convenience and comfort in equal measure. Situated between Skyrattler Park and Blackmud Creek Ravine, outdoor enthusiasts will delight in the plethora of nearby recreational activities. Whether it's hiking, biking or a leisurely nature walk, this location caters to an active lifestyle. With its close proximity to Century Park LRT, South Edmonton Common and easy access to the Henday, convenience is at your doorstep. Inside, the well-appointed layout offers functionality with good sized I/r, dining area & kitchen with large pantry. Both bdrms. have walk in closets & the den provides additional versatility, ideal for a home office, hobby space or guest room. It's an excellent unit for investors, first time home buyers or empty nesters seeking a single level living experience. Welcome home!