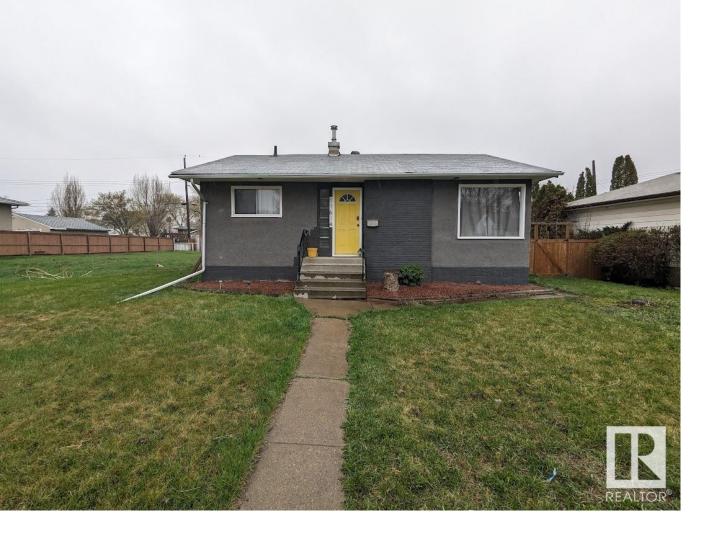

## 11614 111 Avenue Edmonton AB

\$324,900

Welcome to Prince Rupert Community. A beautiful area with large mature trees, parks and amenities. NAIT and Kingsway are walking distance away and the downtown core is only a 5 minute drive. Inside has been FULLY RENOVATED featuring commercial grade vinyl plank throughout. As well an updated kitchen with stainless steel appliances. This property has a big yard and OVERSIZED HEATED DOUBLE GARAGE with 9 foot ceilings and 240v plugs. Comfortably park 2 vehicles or use as a hobby shop. The Basement is unfinished but has new windows, foam boarded walls and spray foamed joists cavities for extra air sealing and insulation. Main Sewer line was replaced in 2015. Come check it out, the renovations are stunning and the short distance to major universities and downtown makes it a great investment/rental property as well.