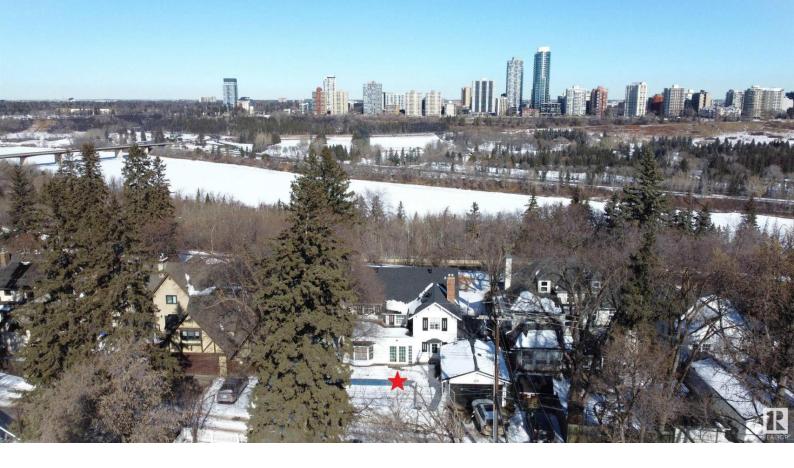

## 11619 SASKATCHEWAN Drive Edmonton AB

\$1,995,000

UNBEATABLE LOCATION with MULTI MILLION DOLLAR VIEW on one of the best lots in sought after WINDSOR PARK! Breathtaking panoramic views of the River Valley & City Skyline & a stunning 11,000+ sq.ft lot are just the beginning. Step inside and be greeted by a warm grand foyer leading into a spacious L/R w/ woodburning F/P & formal dining rm. The gourmet kitchen has ample cupboard space, granite counters & S/S appliances w/ gas stove. The welcoming F/R features a 2nd wood-burning F/P & overlooks the patio & pool in the expansive south-facing backyard, hedged in mature trees. Upstairs, the primary bdrm awaits, complete w/ ensuite featuring tub, shower, & marble floors. Two more generously sized bedrooms & an add'l 4 pc bath round out the upper level. Completing the picture is a fully developed bsmt offering additional living spaces & 3 pc bath. Literally steps from the U of A & River Valley trail system & situated conveniently close to downtown, this property may be the most sought after location in the City!