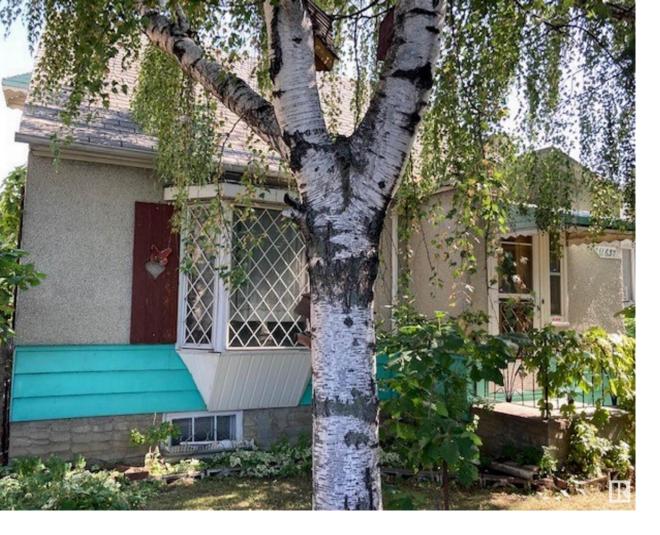

## 11637 85 Street Edmonton AB

\$249,900

On this treed lined street you will find this home with a park playground across the street and a floor plan where you enter into a front porch, freshly painted living room with natural light windows, open to the dining space for family gatherings and is next to the kitchen with appliances, cabinets and a double sink. The repainted primary bedroom has a natural light window and closet for easy access to clothing and down the hall is the other bedroom with a closet. Basement has den, utility-storage, another bathroom and a family room (or) use this room as a office-bedroom. The yard gives you lots of space for outdoor living, entertaining, gardening, attached potting shed, a spacious double garage and rear lane. Located in the Parkdale neighborhood fronting onto a park playground, near schools, transportation, restaurants, shopping, NAIT, Royal Alex Hospital and downtown LRT. This home has character and with some updates make it your own. The area has potential for infill lots. Quick possession possible