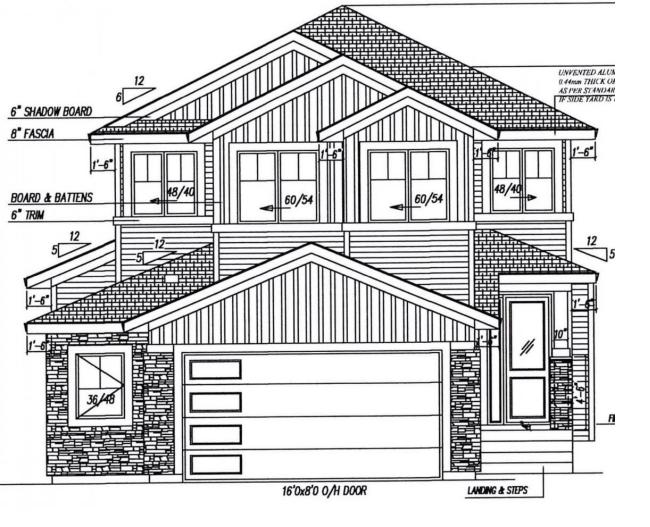

## 117 Starling Way Fort Saskatchewan AB

\$639.800

2287 sq. ft. brand new executive home with walk out basement with no homes behind you. Very large country style rear mud room. Walk trough butler pantry to gourmet executive kitchen with 26 feet of cabinets along one wall. 7' family sized functional island adjoins huge dinette facing great room with decorative gas fireplace with 17' ceiling. Main floor den. Side entry for possible future suite. 9' patio door leads to 28' x 9/10' rear deck. Upper level has large master bedroom with coffered ceiling and five piece ensuite with walk in closet. Separate upper level laundry with sink. Two addition bedrooms one with walk in closet. Large bonus room also has coffered ceiling. 26' wide x 24'/26' over sized double garage with floor drain. Our show home at 558 Meadowview drive is very similar and can be viewed.