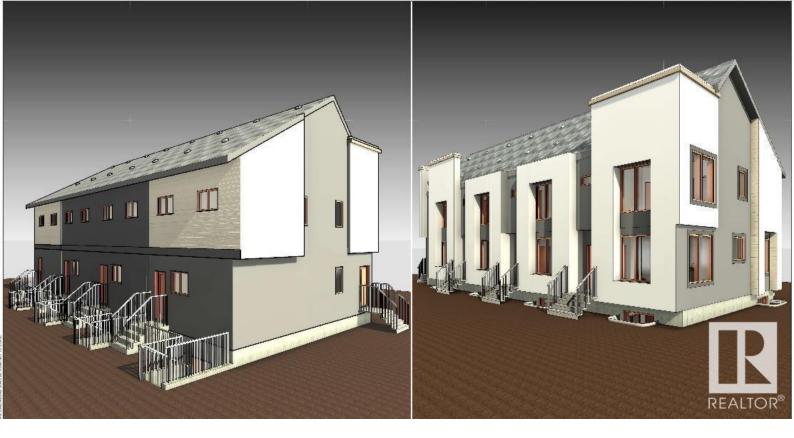

## 11737 126 Street Edmonton AB \$449,900

Exceptional corner lot (50X150) for sale in sought-after area "INGLEWOOD". This infill opportunity boasts a designed floor plan for a 4 Plex with two garden suites, meeting city guidelines. It offers prime visibility and access to local amenities. Collaborate with architects to create a modern living space, maximizing both style and functionality. With growing demand for quality housing, this development promises lucrative returns. Don't miss out on this chance.