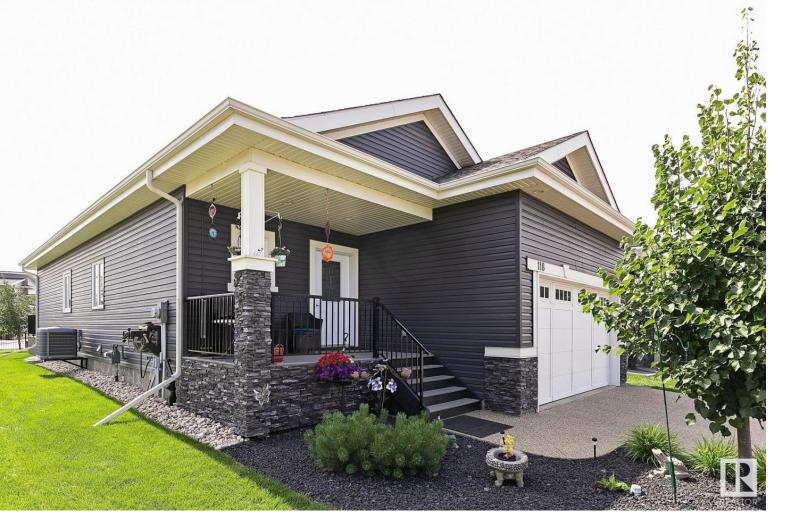

## #118 50 Heatherglen Drive Spruce Grove AB \$609,900

Live in this vibrant gate community. Adult 55+, has a club house & pickle ball court. One of the largest bungalows, 1450 sq ft, located on one of the larger lots, that you own (no lot rent). Quality built bungalow, well kept and maintained, bright, open plan, wheelchair friendly 42" wide front door with a roomy foyer.9' ceilings, ceramic tile and vinyl plank flooring on the main level. Main floor laundry with utility sink. Oversized cook's kitchen with plenty of cupboards and drawers, tile backsplash, granite counter tops, large island, eating bar, pantry. Spacious living room with 10.5' high tray ceiling. Dining room & den. Roomy master bedroom, easily accommodates a king bed, 5 pc bath ensuite, spacious walk in closet with organizers. Bsmt with large windows, huge recreation room, gas fireplace, bedroom and 4 pc bathrm. There is a workshop in the bsmt. Upgrades: AC, sunshades, vinyl plank flooring, patio & dining rm windows, 17" toilets, glass shower door, gazebo, awning, garage heater, skirting.. Heated double, attached garage.