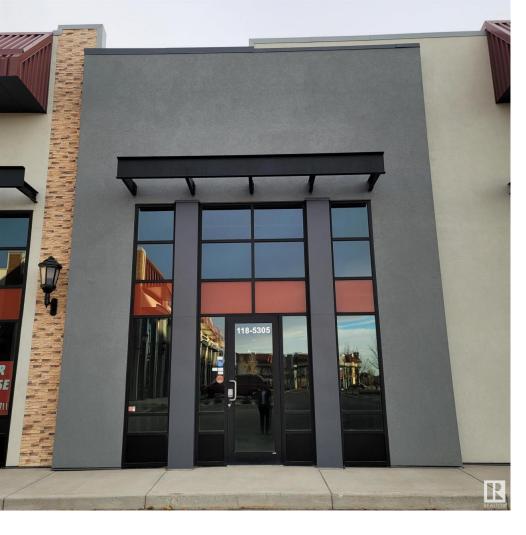

## 5305 Magasin Avenue 118 Beaumont AB

\$419,900

1,365 SF of prime South Beaumont retail or medical space. Located in Bryant Heritage Plaza, a predominantly medical/professional site located shadow anchored by No Frills. Located in a growing family community, the site is close to two schools and easy access to the population. Existing uses include: Daycare, dentist, optometrist, psychologist, chiropractor and person service shops! Highly visible from Highway 625 and 50 Street!