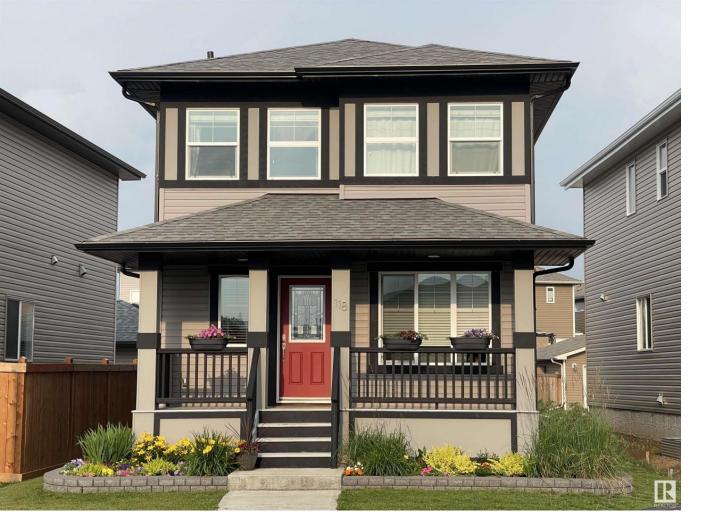

## 118 Harvest Ridge Drive Spruce Grove AB \$460,000

In the sought after community of Harvest Ridge in Spruce Grove is the family home you've been waiting for! This beautiful 2015 two-storey is positioned right across the street from a green space with water & nature that you will be able to appreciate from your front porch! What is better than a house that still feels brand new but you don't have to do the legwork? Featuring a total of 2085 sq ft of living space, the front entranceway has an office with a beautiful custom built barn door that allows you to gently block it off from the rest of the living space...perfect for an in-home business but not feel exposed in your home! Fully finished, 4 brms, 3 1/2 bathrooms, upper laundry, spacious primary with walk-in closet & ensuite, upgraded lighting, custom window coverings, A/C, detached double garage & fully landscaped! Need parking? There is ample street parking...this area is not congested! Three close schools & several parks nearby...an overall amazing neighborhood! This place is a must see!