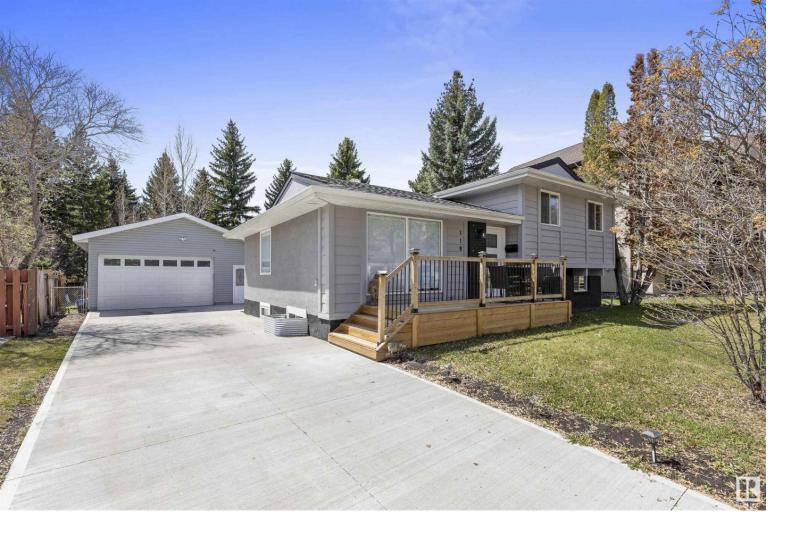

## 118 LANCASTER Crescent St. Albert AB \$625,000

FULLY RENOVATED 2100 sqft WALKOUT on a 10,688 sq ft private lot with 50'+ aged trees in the desirable Lacombe Park! A very rare OVERSIZED 1134sqft 4 car garage/shop with newly poured concrete (2022), foam insulated roof (2023) and garage wall framing upgrades. Fully permitted by the city giving it a one of a kind detached garage/shop. Upgraded main power line w/180amp. New plumbing, electrical and furnace. New high speed fiber optic. Custom high end blinds throughout with blackout in primary and basement suite. Laminate flooring throughout, open concept main floor w/ tiled custom built in electric fireplace and tons of natural light. Brand new kitchen with an island & SS appliances and gas stove. Top floor has 3 bedrooms & 2 baths. 3rd level is a walkout offering a family room w/fireplace and full bath. In the basement you will find a 4th bedroom, full bath and laundry room. It has paved pathways to nearby Lacombe Lake Park & off leash dog park. Easy access to Henday. It shows a 10/10! Make it yours!