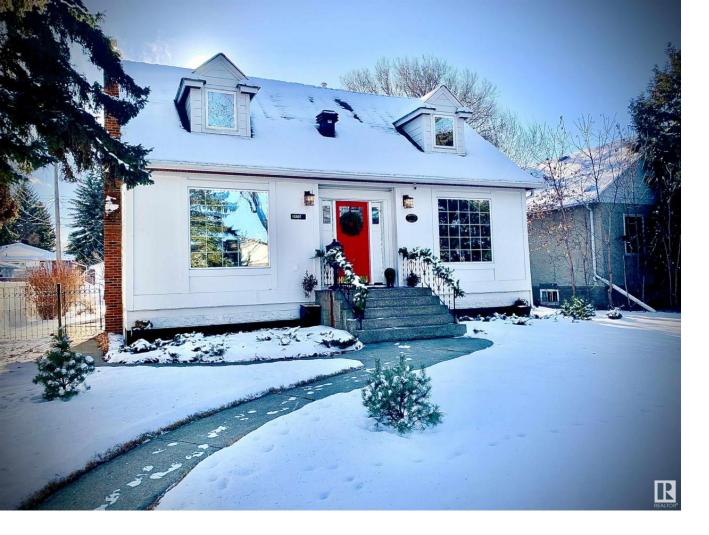

## 11807 76 Avenue Edmonton AB

\$839,000

Elegant. Refined. Style. This gorgeous renovated home is perfectly located just steps to Saskatchewan Drive and the trails of the river valley in one direction and the LRT station in the other. Located in the highly sought-after community of Belgravia with a large 50' x 130' lot with south-facing backyard, there is opportunity for a future garden or garage suite. As you step inside you notice the fine details of bespoke finishes and a feeling this meticulously cared for property is truly "Home". Custom updates and renovations include James Hardie siding, chestnut metal 'Lux Architectural Products' vented soffits, handmade bespoke maple fireplace mantle with Regency gas fireplace & upgraded insert, updated fixtures throughout from Park Lighting. New top models Kitchen-Aid stainless steel kitchen appliances (including gas stove), triple pane windows, high efficiency furnace, upgraded electrical, newer shingles, plus dozens of additional upgrades. Come experience this wonderful home in Belgravia!