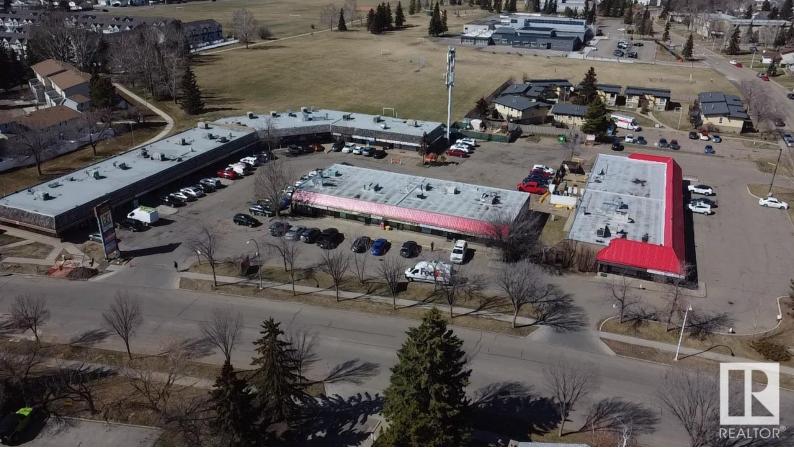

## 11812 145 Avenue Edmonton AB

\$0

Castledowns Plaza is located in a densely populated residential area, nestled between many parks, schools and lakes. Just 4 minutes from the Skyview Shopping Mall, which houses many national retailers, and within close proximity to the Anthony Henday Drive, Yellowhead Trail, and St. Albert Trail, it is a prime location for a variety of demographics. A 7-11 anchors the plaza which is fully leased with the exception of the available unit.