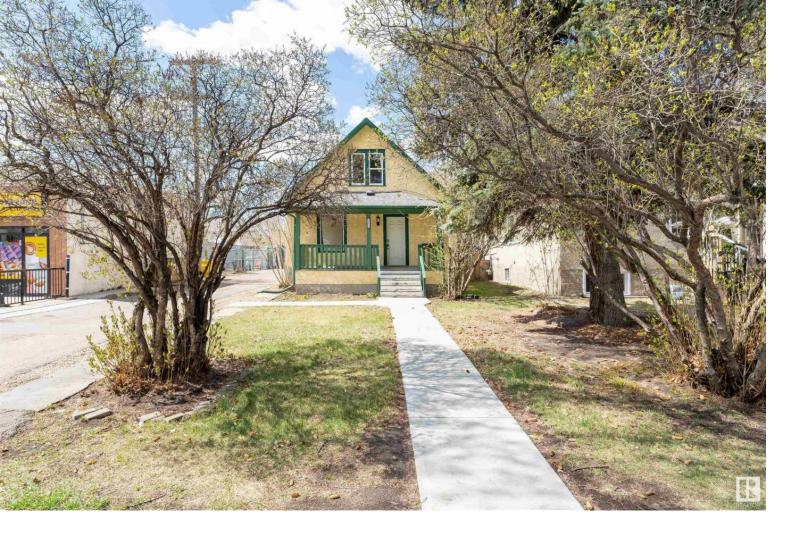

## 11816 86 Street Edmonton AB

\$239,900

Welcome to the perfect starter home or investment opportunity! This beautifully renovated character home is ideally located directly across from Eastwood Park! Walking in you love the charm of this meticulously maintained home. Bright and open floor plan with a spacious living room with large windows bringing loads of natural light. The renovated kitchen has modern tones with stainless steel appliances and the beautiful brick feature! 4 piece bathroom and front den complete the main floor. Upstairs you will find your 2 bedrooms with carpeting throughout and large windows to appreciate the mature trees. Downstairs you will find your partially finished basement with your laundry room and large flex room to use for your enjoyment. Heading out back you will find your beautiful West facing, fully fenced backyard with built in garden boxes! Newer hot water tank, furnace, shingles and windows! Ideally located steps to public transportation, local coffee shops, bakeries, restaurants, splash park and more!!!