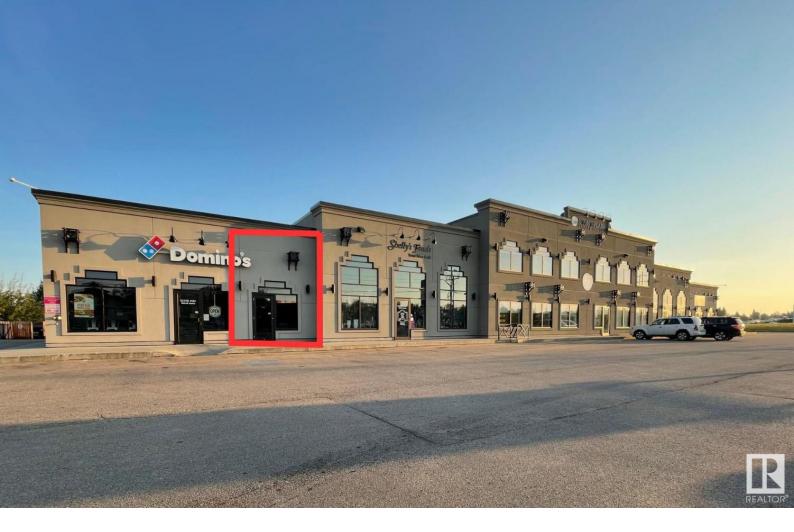

## 3919 49 Avenue 119 Stony Plain AB

\$(

GREAT EXPOSURE/ACCESS!! Unit 119 is located in Railway Plaza in Stony Plain and was built in 2014. This 1,014 +/- square foot ground floor unit would be ideal as a retail shop or personal service location with street level access. This unit is not currently built out and ready for you to design your space! Included in this unit is 250 amp power, steel construction, R40 insulation on the roof and man doors at front and rear of unit. Unit has 2 piece washroom, 14' clearance to beams and sprinkler system. Building occupants include dental office, specialty shop and pizza franchise. This is a high traffic location, just off Golf Course Road, nearby is a busy car wash, tire shop, bakery, gas station and bottle depot. Zoned C2 - Corridor Commercial District.