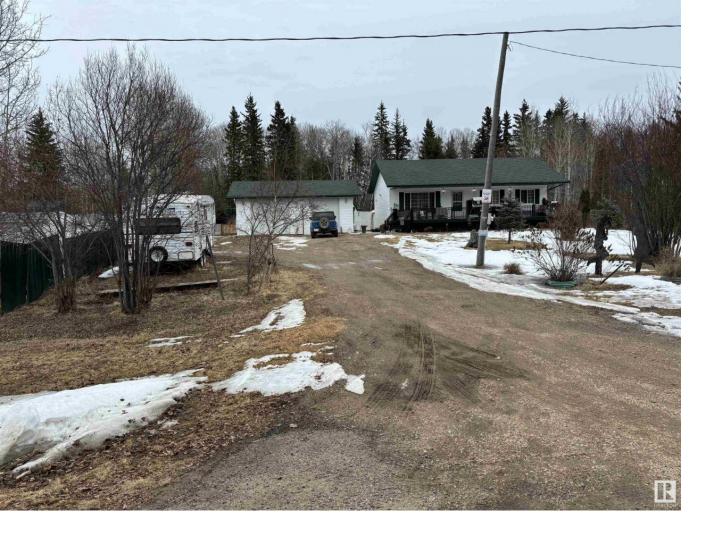

## 119 42208 Rural Bonnyville M.D. AB

Cose to the lake this bungalow and property are perfect for people looking to be close to the lake with all the ammenities. This 4 bedroom home has a large "A" frame storeage unit and a two car garage with RV parking at side of garage. Open concept, kitchen, living, dining with main batroom 1/2 bath / laundry and 3 bedrooms complete main floor. bathroom, 4 th bedroom large living room, large storage / Mechanical room completes lower basement level. large Decks in front and in back help enjoy the outdoors Boat lauch is a few blocks away.