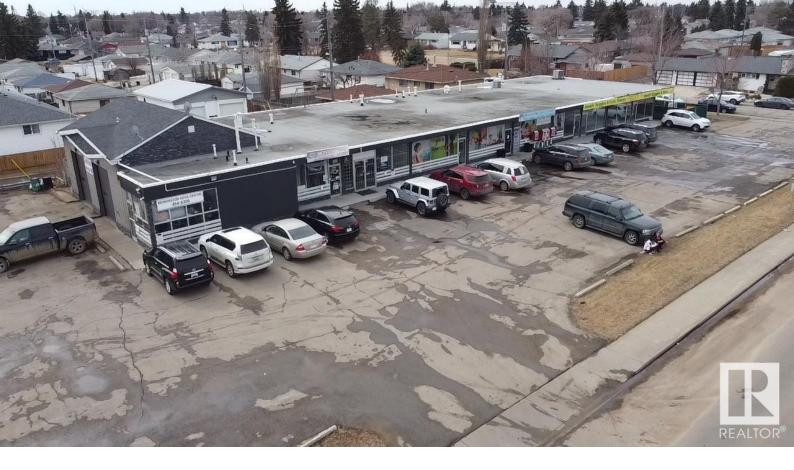

## 11909 134 Avenue Edmonton AB

\$0

Nestled in the densely populated neighbourhood of Kensington is this 1,049 Sq Ft bay, directly across from Kensington Community Hall and Kensington School. In close proximity to several parks and schools, this vacancy is also just 5 minutes from the Kensington Crossing Centre, 8 minutes from Yellowhead Trail and 9 minutes from St. Albert Trail.