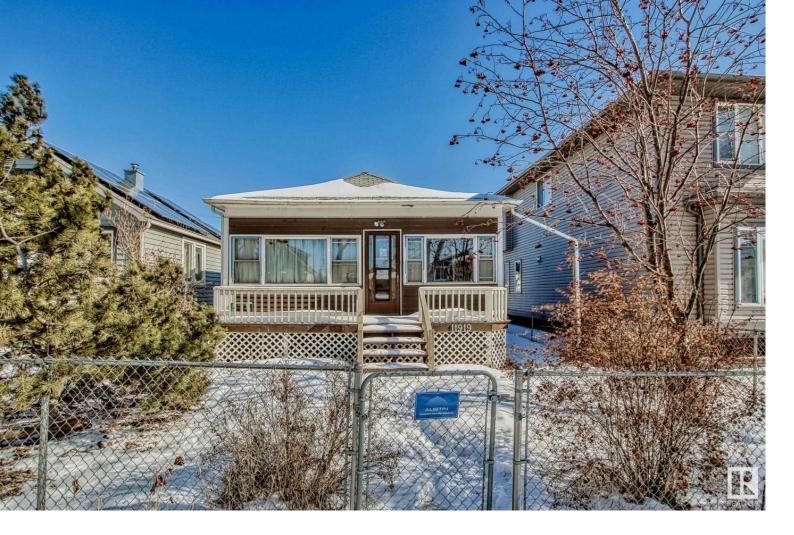

## 11919 96 Street Edmonton AB

\$135,000

Perfect Infill Development opportunity on this property. 33'x124.9' Lot zoned RF3. Located on a beautifully treed, quiet street in the Alberta Avenue Community. Close to Commonwealth Stadium, schools, NAIT, Concordia College, MacEwan University and close to a lot of great restaurants and shopping. Alberta Avenue has gone through a major gentrification over the past few years. Opportunity awaits. Lot value only!!