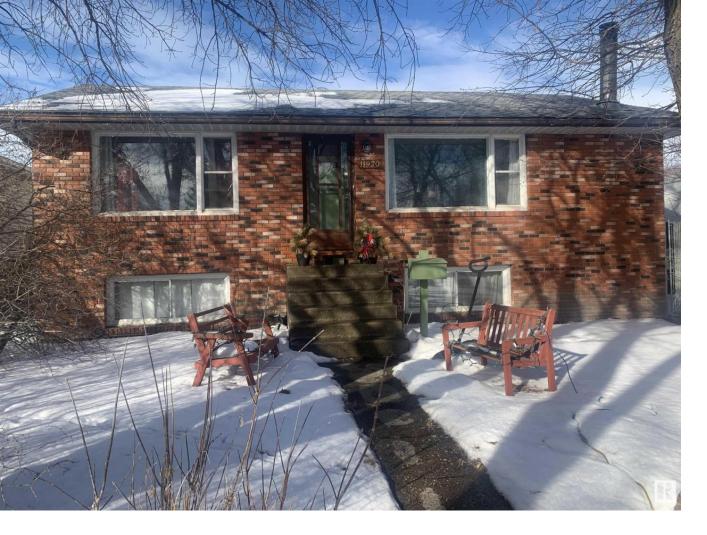

## 11920 130 Avenue Edmonton AB

\$249,900

Beautiful location across from the Keyano Park these 2, yes two lots 15 & 16 are being sold as one for this affordable price. The lot measurements are 19.5 x 35 meters which is perfect for a duplex or more. This beautiful brick home does have one major horizontal crack in the foundation so it is being sold as lot value and an as is where is bases. Amazing huge square lots has lots of new development in the area and it is hard for this long time owner to let go but he is now ready to offer his home a new beginning.