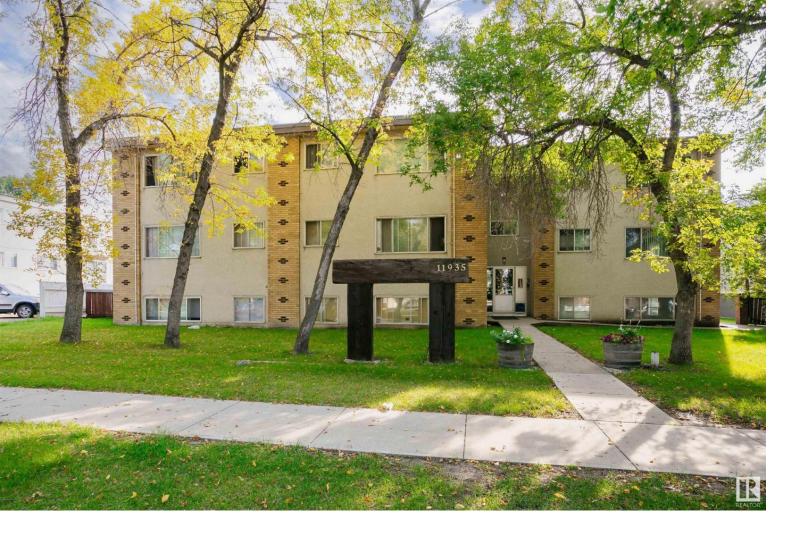

## 11935 102 Street Edmonton AB

\$1.980.000

Westwood House is an eighteen suite apartment building located at 11935 - 102 Street in Edmonton, Alberta in the Westwood neighborhood. It is a two and a half story low-rise, wood-frame construction building. It was built in 1968. Parking is surface and paved. The suite mix is 6 studio suites and 12 one-bedroom suites.