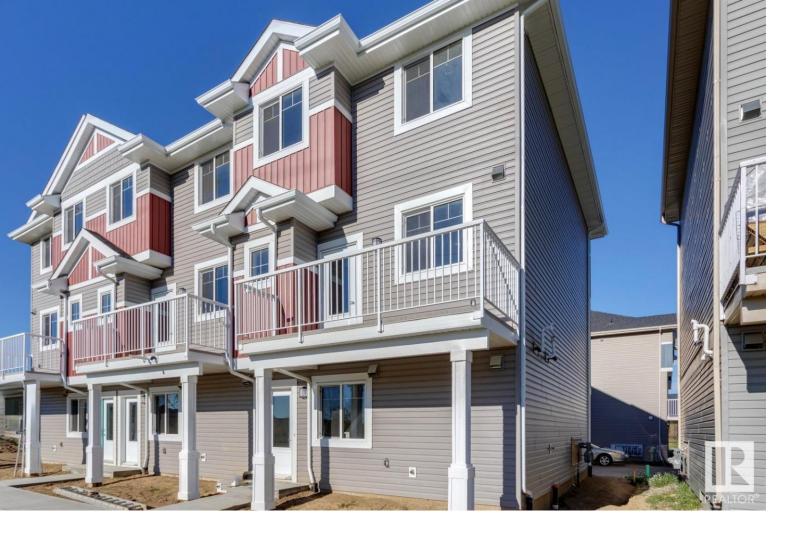

## 13139 205 Street 12 Edmonton AB

\$349,980

CORNER UNIT! Welcome to Skylark 87 located just minutes south of St. Albert. Trumpeter on Big Lake is taking flight with over 300 acres of rolling hills, mature woodlands and natural wetlands. Trumpeter is home to a wide variety of wildlife, over 220 bird species, and now you can make this exceptional location your home too. This exceptional 2 storey townhome features quality finishing throughout including quartz counter tops, vinyl plank flooring, ceramic tile backsplash, ceramic tile floors, black appliances, and so much more. The open concept main floor has a spacious kitchen with a massive island overlooking the dining room on one end & the stylish living room on the other end. The upper floor features a generous master w/walk in closet and 4 piece ensuite, 2 additional bedrooms, a second upper floor 4 piece bath & the laundry room. This unit features a DOUBLE ATTACHED GARAGE. Enjoy summer days on your spacious rear deck. At this price, what are you waiting for? Come take a peak.