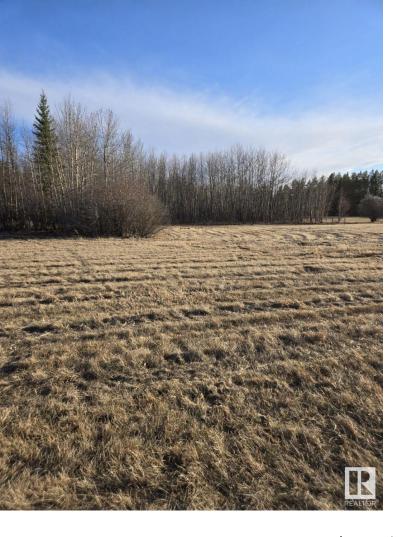

## 53219 RGE RD 271 12 Rural Parkland County AB

\$435,000

Rolling Meadows Estates - rare 4 acre lot minutes to Spruce Grove, HWY 16, and all major amenities. Beautiful land with pond area, tons of mature trees and privacy in long established sub division. Build your dream home close to the city but within your own private oasis!