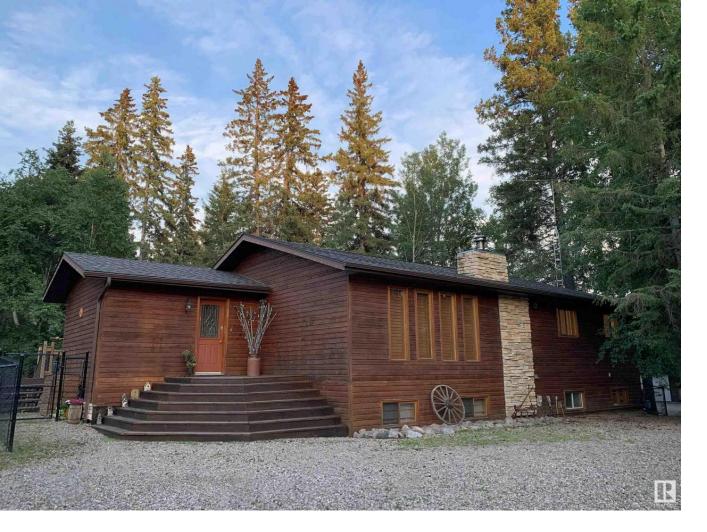

## #12 61223 Rge Rd 470 Rural Bonnyville M.D. AB \$455,900

Nestled in the tranquil, family friendly subdivision of Moose Lake Estates, this walkout bungalow has 6 bdrms & 2.5 baths on a .76 acre lot. This acreage boasts a fully fenced backyard w/ towering evergreens for privacy. Short walk to a vast trail system, boat launch & playground of Moose Lake Prov. Park. Out your back gate is a walkway to the beach or a 5 min. ride to a massive network of quadding trails. Combining a cozy cabin feel with a large modern design, this home has a large front entry, open concept, vaulted ceilings, hardwood floors, ceramic tile & large windows. Updated kitchen with granite countertops, raised breakfast bar & SS appliances. Dining area accesses massive deck overlooking backyard. Spacious living room has a stunning custom stone fireplace & tall front windows w/ new wood shutters. Main level has updated 5 pc bath & 3 bdrms. Fully finished walkout basement has big rec room, 3 bdrms, laundry room, & workshop. Relax in a new hot tub and enjoy the night sky. A true outdoor paradise!