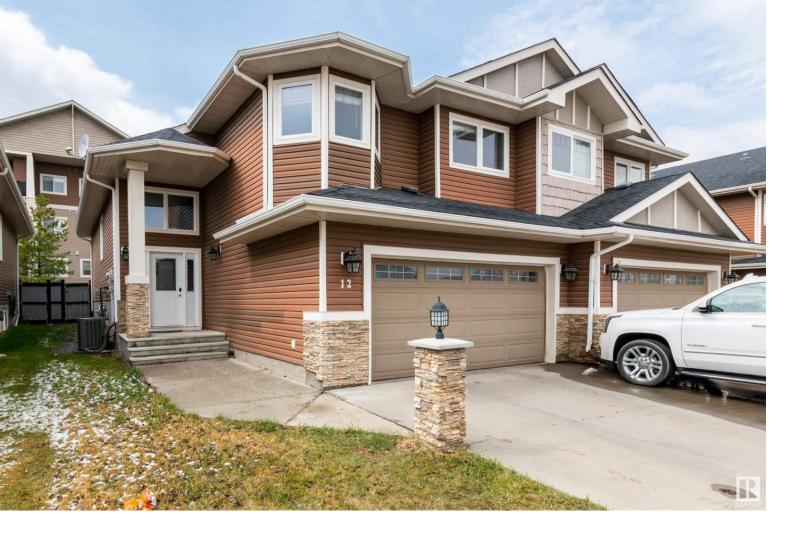

## 12 Kingdom Place Leduc AB

\$399 900

Welcome to this Fully Finished, Modern, air conditioned, spacious custom built, Bilevel 1/2 duplex in a desirable location. Upon entering this home you are greeted by a modern floor plan with a large entry. Upstairs hosts a huge kitchen with a beautiful coffee bar, newer appliances, ample cabinet space and large pantry. There is also a large unique dining room/den/office space, bright living room with vaulted ceilings and inviting stone corner fireplace, main floor laundry and 3 pce bath. Upstairs hosts a fantastic primary suite with a 4 pce ensuite and walk in closet. The lower level is bright with large windows, a huge family room, 2 great sized bedrooms and another 4 pce bathroom. There is lots of storage on this level. Double oversized garage with built in shelving. Many upgrades throughout include vinyl plank flooring and fixtures. Fully fenced backyard. Convenient location located close to wetlands and many amenities.