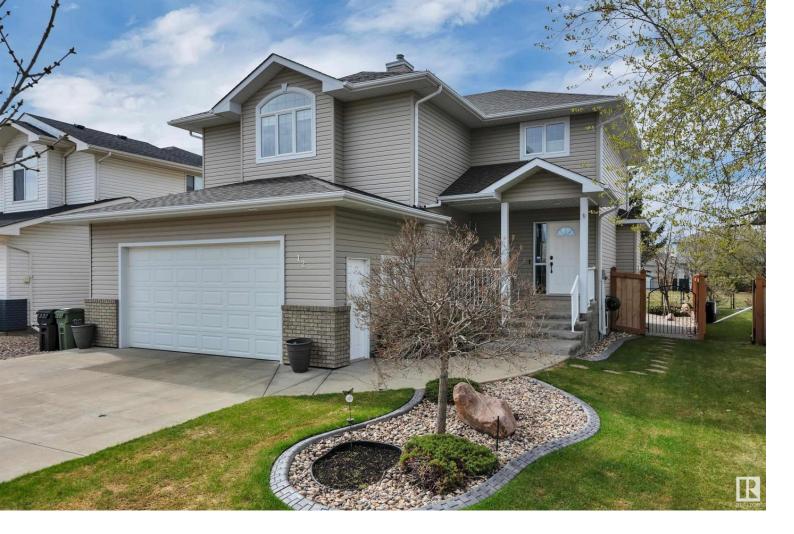

## 12 WESTLIN Court Leduc AB

\$550.000

BACKING GREENSPACE! 24' x 24' HEATED GARAGE W/ 8' DOOR! QUIET & STUNNING YARD! CUL DE SAC! This ORIGINAL OWNER 2064 sq ft 4 bed, 3.5 bath Sherbuilt home is the epitome of Windrose living; the love and care poured into it is unmatched! Feat: new shingles, A/C, timeless hardwood flooring, new lighting & kitchen handles, S/S appliances, maintenance free decking, professionally landscaped & treed w/ underground sprinklers, gas fireplace & more! OVERSIZED driveway w/ room for the RV leads up the stairs to your large entryway & open concept living / dining / kitchen space; perfect entertaining spot! Tons of south facing windows oozing natural light in. Terrific kitchen, corner pantry, main floor laundry. Upstairs brings an oversized bonus room, spacious 3 bedrooms, including the primary bed w/ 4 pce ensuite, additional 4 pce bath & linen storage. The basement is fully finished w/ 4th bedroom, rec room w/ gas fireplace, ample storage & 4 pce bath. Backyard is a dream; perfect spot for summer BBQ & bonfires. 10+