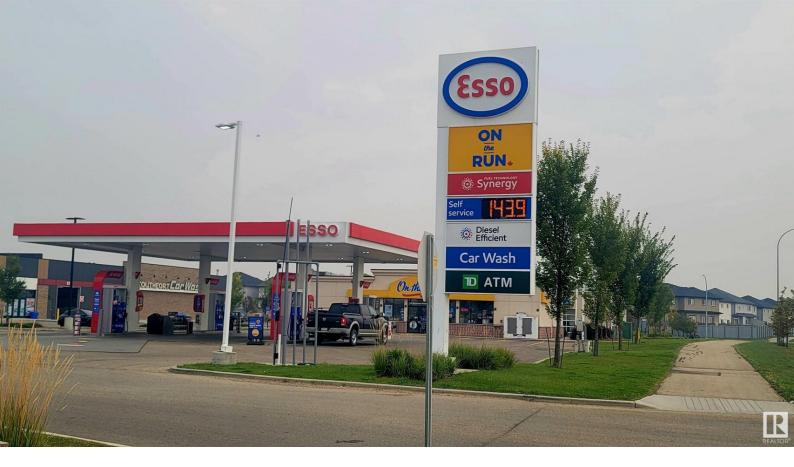

## 120 SOUTHRIDGE Boulevard Fort Saskatchewan AB

\$16,900,000

Well located commercial property, approximately 6.5 Acres, in a newer neighborhood of Fort Saskatchewan has Hwy exposure. Strip Plaza Anchored with ESSO, Tim Hortons, Benjamin Moore and other tenants like a carwash, day care and more in FULLY LEASED 3 buildings(3.5 Acres) plus commercial land (3.0 Acres) for future development.