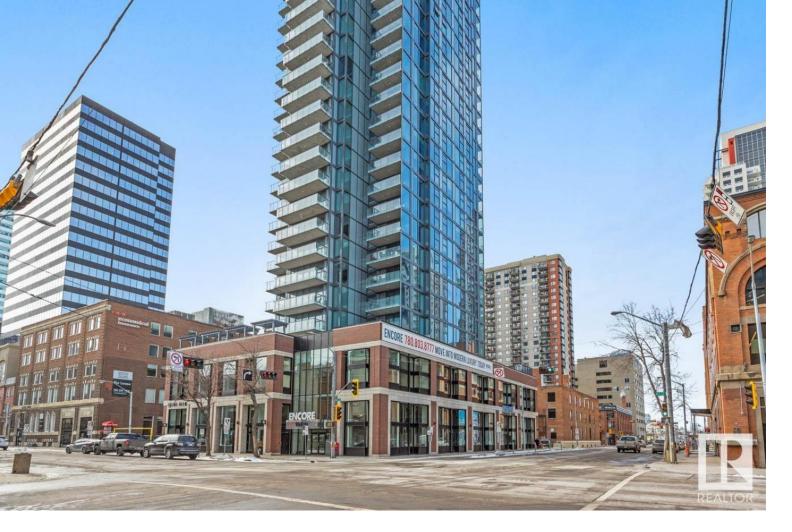

## 10180 103 Street 1200 Edmonton AB \$685,000

EXCEPTIONAL ENCORE TOWER! Luxury private residence tower w/ Concierge Service + Fitness Room, Lounge area w/ indoor/outdoor fireplace, Hot Tub & Roof Top Deck. Executive, 2 Bdrm, 2 Bath home features one of the LARGEST FLOOR PLANS in the building. Open design w/ floor to ceiling windows provides stunning 180+ DEGREE VIEWS OF DOWNTOWN! This includes the entire SOUTHERN SIDE OF SUITE plus expansive EAST & WEST SKYLINES. Kitchen made for entertaining - stainless steel appliances, quartz countertops w/ extended island & flat panel cabinets. Primary Bedroom is enormous. OASIS of an ENSUITE (walk-in shower, soaker tub, 2 sinks). Plenty of space available for a Home Office, Dining Room & Guest Room. Complete w/ UNDERGROUND PARKING, STORAGE LOCKER, IN-SUITE LAUNDRY, CALIFORINIA CLOSET ORGANIZERS & 2 BALCONIES. Neighborhood provides access to every convenience: Restaurants, Groceries, Financial Core, Ice District, Shopping, River Valley & LRT. PET FRIENDLY! 2.98% Mortgage may be Assumable w/ Qualifying.