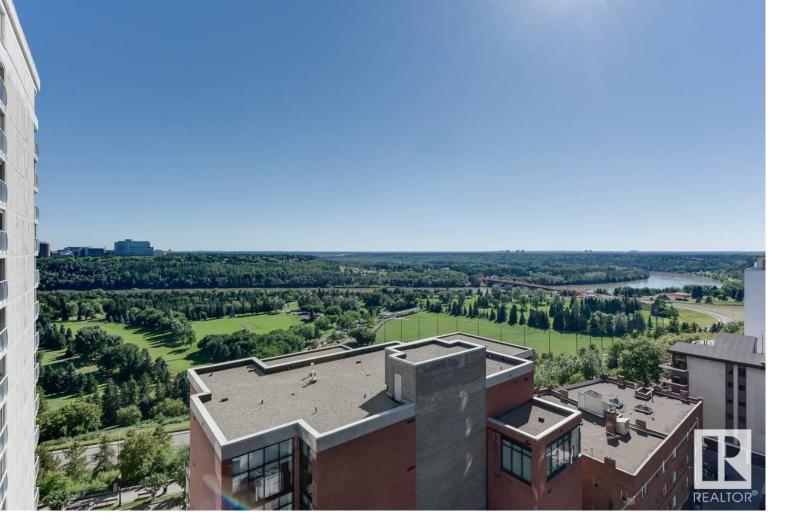

## 11933 JASPER Avenue 1200 Edmonton AB \$1,695,000

Manhattan in Edmonton! Take the elevator all the way up & step right into this breathtaking 5196 sq ft 4 bed/3 bath PENTHOUSE in Illuminada II. You have arrived! Sprawling RIVER VALLEY/DOWNTOWN views from the unit's floor to ceiling windows, or from any of the 4 balconies, just one of the many reasons owning this gem is a rare opportunity. This stylish suite boasts rich hdwd flooring & eye-catching light fixtures. The stunning open concept living area showcases a 3-sided fireplace w/marble surround, Ig living rm, dining area w/suspended ceiling feature & gourmet kitchen loaded w/top of the line built-in appls (Sub-Zero, Wolf, Miele), dual sinks, ample cabinetry & large island. Entertain in the sunshine or under the stars in a space large enough to host any get together. After your day is done head to the master w/ exquisite ensuite & enviable walk in closet. Complete w/ 3 more bedrms, media rm, office, den & 4 TITLED PARKING STALLS, this is the one. There's nothing quite like the view from the top!