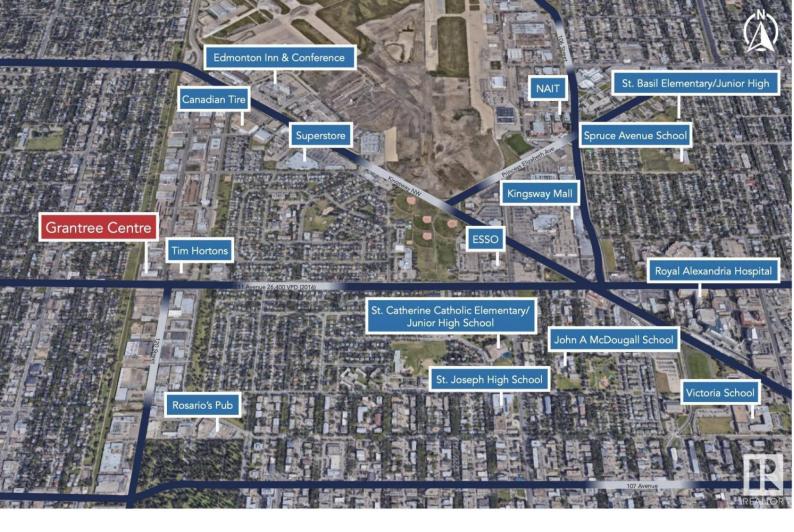

## 12004 111 Avenue Edmonton AB

\$(

Incredible central location and almost 4400 sq feet! Located along buy 111 th Ave with over 26000 vehicles per day. An abundance of parking for tenants and customers with easy access across from 111 Ave and a short drive to Yellowhead trail and downtown Edmonton. Open concept space that is ideal for medical, professional, and retail. Built out currently as a pet grooming business. Op costs include gas and water