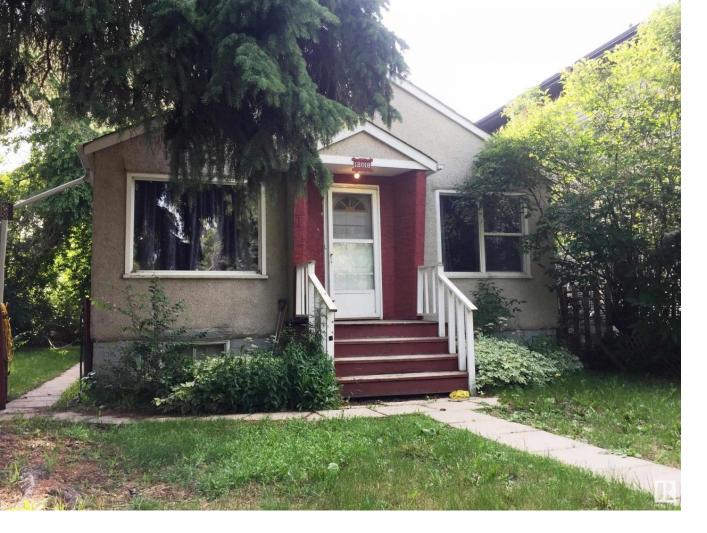

## 12018 122 Street Edmonton AB \$298,000

Rare INVESTMENT opportunity that combines potential rental REVENUE (\$2,300) and future INFILL potential in Prince Charles! Sitting on a 50 \* 141 ft. RS lot (655m2), This lot has the potential for a new four-plex with the proposed new Edmonton Zoning Bylaw. The Character Home bungalow offers Two spacious bdrms with a full bath on the main floor. The SEPARATE entrance directs you to a FULLY finished secondary Suite with PERMIT, which provides another One bdrms, a full bath and a full kitchen. Current rentals are \$1350 upstairs. Basement is vacant can rent up to 950.0pen concept layout, lot of nature light comes through big windows, outside decks, RV parking space. Walking distance schools, parks, shopping areas. Home, Revenue, Four-plex or all of the above. Don't miss it!