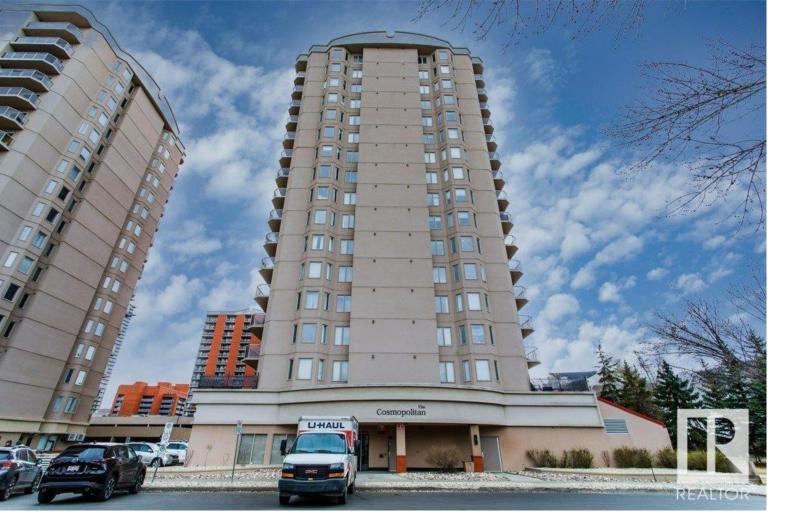

## 10909 103 Avenue 1203 Edmonton AB

12TH FLOOR! CONCRETE BUILT! 1097 SQUARE FEET OF MODERN LIVING SPACE! 2 BEDROOMS! WELCOME TO ONE OF EDMONTON'S BEST; UNIT 1203 IN THE PRESTIGIOUS COSMOPOLITAN! THIS INCREDIBLE CONDO UNIT HAS THE PERFECT LAYOUT! THE OPEN CONCEPT KITCHEN HAS UPGRADED COUNTERTOPS, MODERN BACKSPLASH, VINYL FLOORS, IVORY CABINETRY, STAINLESS APPLIANCES, AND A SINGLE LEVEL EATING BAR. DINING NOOK IS SPACIOUS. LIVING AREA HAS SLIDING DOOR PATIO ACCESS TO EAST FACING DECK. PRIMARY BEDROOM IS "KING-SIZED" WITH VINYL FLOORS, A MASSIVE WALK-IN CLOSET, AND CORNER ELECTRIC FIREPLACE. ENSUITE IS 4 PIECE. SECOND BEDROOM IS ALSO OVERSIZED WITH CHEATER BATHROOM ACCESS. MAIN BATH IS 3 PIECE WITH CUSTOM SHOWER. UNIT ALSO HAS A FULL INSUITE LAUNDRY ROOM (STACKABLE) WITH STORAGE. OTHER UPGRADES INCLUDE NEW PAINT AND TRIM THROUGHOUT, NEW THERMOSTAT, AND A NEW HEAT PUMP. INCLUDED IS 1 HEATED UNDERGROUND TITLED PARKING SPOT. BUILDING HAS A SHARED FITNESS ROOM AND IS CLOSE TO MACEWAN UNIVERSITY, U OF A., ROGERS PLACE. BUILDING HAS AC. Listing Presented By: