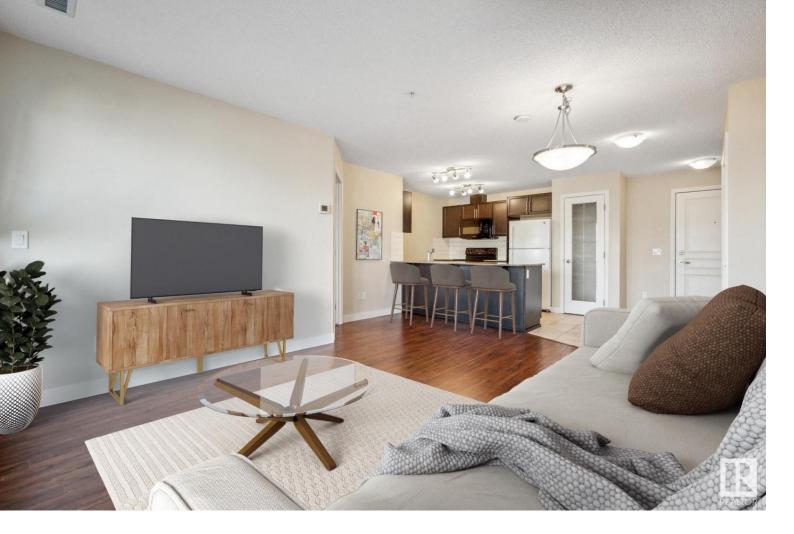

## 2 AUGUSTINE Crescent 1205 Sherwood Park AB

\$250,000

2 beds, 2 baths and 2 parking stalls!! You will love this exceptional condo located in the beautiful Aspen Trails community. The 2nd floor condo is in a favourable location within the building w/east facing views of the green space and community gardens. The bright and spacious open flr plan features the gorgeous kitchen with granite counters, eat-up bar with room for stool seating, spacious living room and dining area. The master suite is large enough for your king bedroom set, and offers a walkthrough closet and ensuite bath. The 2nd bedroom is spacious and across the living room area offering privacy between the two bedrooms and has the full shared bath right outside. This condo comes with a larger in-suite storage room + laundry, and large private balcony. The building offers fantastic amenities including gym, guests suite, and community garden. The condo fees include your heat and water utilities. You are perfectly located close to all amenities, transit, and the Yellowhead for easy commuting.