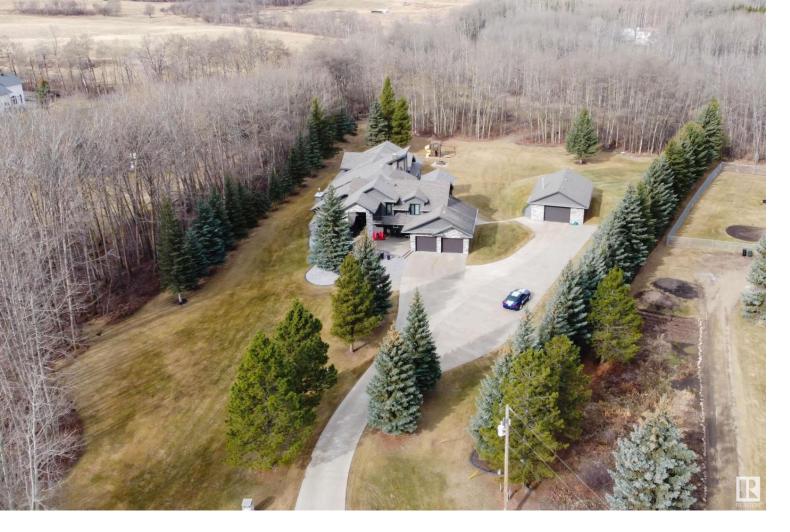

## 52514 RGE RD 223 121 Rural Strathcona County AB

\$1,425,707

INCREDIBLE PROPERTY!!! This one of a kind acreage is located just 10 minutes from Sherwood Park in Colonel Younger Estates. AMAZINGLY REMODELLED! Nestled in a beautifully treed setting on 2.97 acres in a cul-de-sac. Offering over 5000 square feet of total living space! Open design with soaring ceilings, gorgeous curved staircase, main floor living room & massive kitchen plus dining area. Office, mud room and laundry area. Entertain family & friends in your SPECTACULAR IN DOOR POOL!!! Cool wet bar, an abundance of windows, 2 piece bathroom and built-in hot-tub too!! Upstairs are 3 bedrooms & a Jack n' Jill bathroom. Amazing Primary Bedroom featuring a GORGEOUS 5 piece ensuite, vanity area, double-sided fireplace, huge walk-in closet with laundry area plus a balcony to enjoy those beautiful sunsets!! FULLY FINISHED BASEMENT with family room, 4th bedroom, and 3 piece bathroom. DOUBLE GARAGE PLUS 24 x 40 SHOP!! Concrete driveway with aggregate & so much more!!! Visit REALTOR(R) website for more information. Listing Presented By: