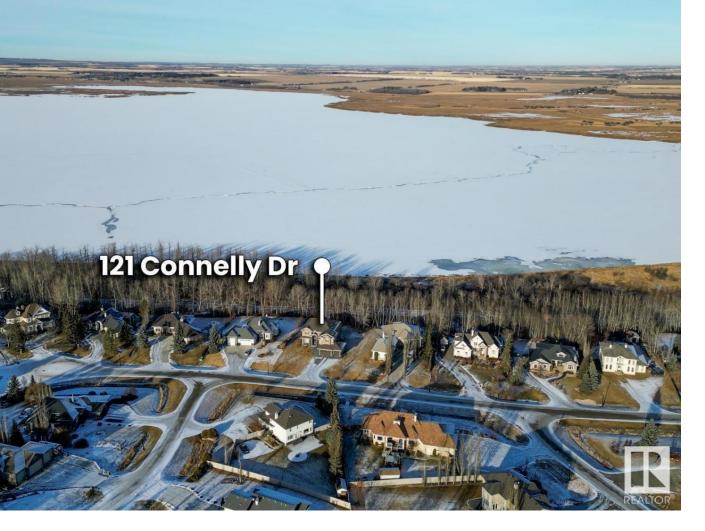

## 121 Connelly Drive Rural Parkland County AB \$1,450,555

Luxurious Lakebacking Mansion: Acreage Living w/City Services, Stunning Views & No Back Neighbors! Experience luxury living just 10mins from West EDM in this custom-built walkout mansion. Situated on over half an acre of land, this exquisite property boasts a prime location backing onto Big Lake. With 5 beds, 6 baths, a theatre room, & a fully fin/walkout basement featuring a 2nd kitchen, this home is truly a must-see. The main floor showcases 2 spacious dining areas, 2 grand family rooms, a bedroom w/full bath, & a chef's kitchen w/s.s appliances & extended island. Don't forget, the two open-below features on main floor & living room w/a walkout balcony, allowing you to soak in the exceptional lake view. Upstairs, a private layout awaits, offering 3beds, 3 bathrooms, laundry RM, & a massive bonus RM w/fireplace. The primary BDRM is a true retreat, boasting a full ensuite w/double-sided fireplace, large W/I closet, & a private walkout balcony overlooking the lake. Fully fin basement w/theatre room & more!