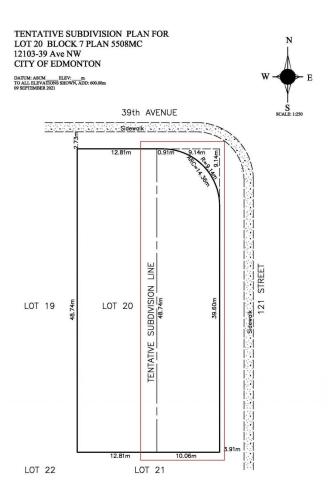

## 12103 39 Avenue Edmonton AB

\$375,000

Builder's Alert! 33'X160' lot located in prestigious WESTBROOK Estates. This fantastic 472 m2 (approx.) or 5,000 sqft+ lot allows for construction of a BRAND NEW home with DOUBLE attached garage or a possible TRIPLE attached garage! The corner location offers tremendous design potential for your dream home. Walking distance to top ranked WESTBROOK elementary and Vernon Barford Junior High. Secure the lot now and build in spring 2024 and this is a perfect timing for a new development.