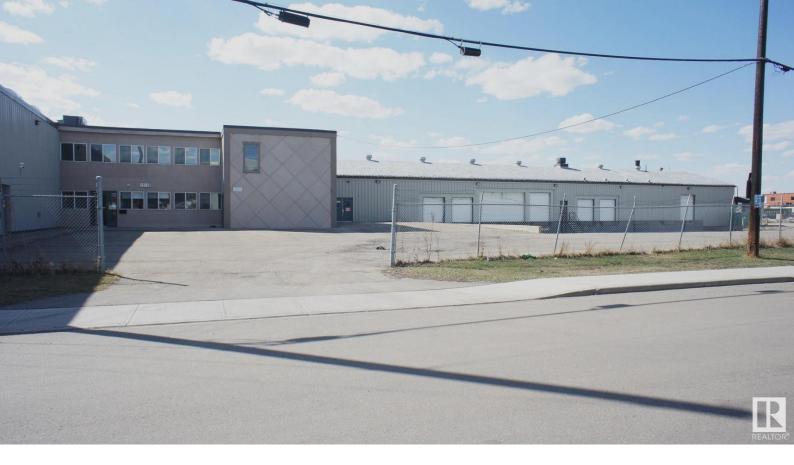

## 12112 67 Street Edmonton AB

\$(

32,435 SF of economical manufacturing/distribution space with approximately 1 acre of yard space in northeast Edmonton. Mixed sized dock loading doors including 4 - 7'x8's, 1 - 7'x10', 1 - 9'x10' and an 18'x10' plus an interior dock loading door at north end of warehouse. Substantial power supply, capacity TBC. Approximately 2800 sf of office space comprised of 6 private offices, 2 board room sized meeting rooms, reception, small showroom at entrance and staff kitchen.