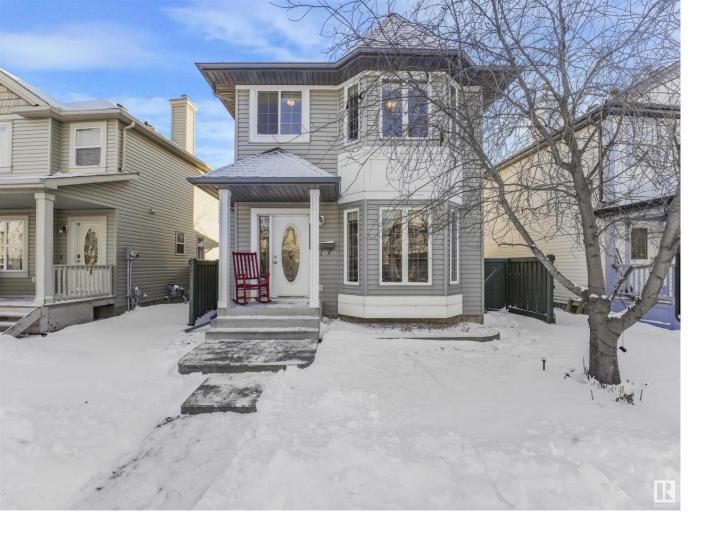

## 12133 16 Avenue Edmonton AB

\$414,900

This charming dollhouse in the amazing family area of Rutherford is now available for sale! With its delightful features and cozy ambiance, it's the perfect home for a growing family. Here are the key details: over 1400 sq. ft. Of living space, 3 bedrooms, 2 1/2 bathrooms, spacious kitchen for entertaining, cozy living room with a gas fireplace and bay window, huge Master Bedroom with an ensuite and sitting area. The basement is unspoiled for your future choice of development. Enjoy the amazing deck overlooking the spacious back yard and double detached garage, providing ample parking and storage. New furace and dishwasher installed March 2024. Don't miss out on this wonderful opportunity to make this dollhouse your dream home.