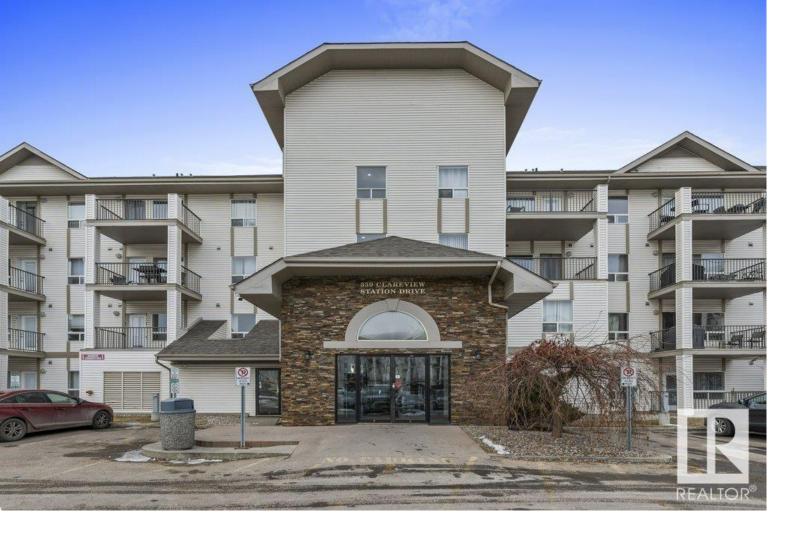

## 330 CLAREVIEW STATION Drive 1214 Edmonton AB

\$167,900

Ideal for both first-time homebuyers and savvy investors, this second-floor 2-bedroom, 2-bathroom condo boasts an inviting open-concept living area with a well-appointed eat-in kitchen with breakfast bar island. The unit features a primary bedroom with a private 4-piece ensuite, a spacious second bedroom, and a 4 piece main bathroom. Convenience is key with in-suite laundry accompanied by ample storage space. Enjoy the added perk of a well-equipped fitness room within the complex, eliminating the need for a separate gym membership. The location is unbeatable, just minutes away from a plethora of shopping, dining, and entertainment options. This complex is also walking distance to Clareview Transit and LRT Station, and close to the main arteries through the city!