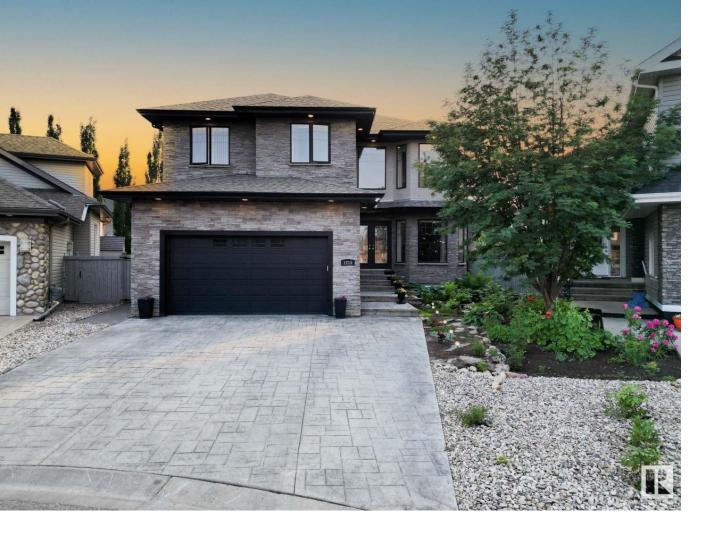

## 1215 CUNNINGHAM Drive Edmonton AB

\$779,900

Nestled in a cul-de-sac, this former showhome has all the upgrades, heated floor, heated double attached garage with low-maintenance landscaping. The main level offers a living area, a family space with an 18-foot ceiling and fireplace, a dining area, and a gourmet kitchen with a gas stove, maple cabinets, granite countertops, and a walk-through butler pantry. This level also has a bedroom, a 2-piece bath, and a laundry room. The upper level features a primary bedroom with a 6-piece bath and a walk-in closet. Two additional bedrooms, each with walk-in closet, and a 4-piece bath on this level. The open-to-below design and impressive stairway enhance the sense of space. The fully finished basement provides extra living space, two bedrooms, a 4-piece bath, a wet bar, and a recreation area. Located with easy access to Highway 2, close to the Edmonton International Airport, and within proximity to schools, parks, and grocery stores, this home is an exceptional opportunity not to be missed!