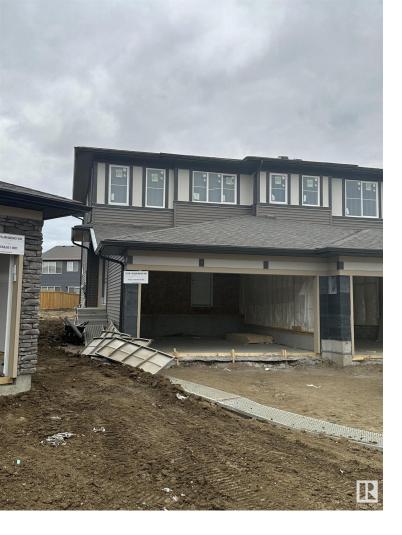

## 1216 PLUM Bend Edmonton AB

\$569,900

Welcome to the Bentley by 35 year builder Excel Homes. In sought after The Orchards in the SOUTHWEST, this just under 1600 sf MODERN half duplex 2 storey has everything you could want! This property has a DOUBLE front attached garage, SEPARATE ENTRANCE, 9ft main floor ceiling, Luxury Vinyl Plank flooring, 1/2 bath on main, quartz countertops throughout, stainless steel energy star appliances incl. D/W built-in, OTR microwave, stove electric and kitchen opens to Great Room. Upstairs carpet: main 4 pc bath, washer and dryer, primary bedroom with walk-in closet and 4pc ensuite and 2 extra spacious bedrooms. Green Built: Tankless water systems, ECOBEE thermostat, UPGARADED INSULATION, LOW-E windows, solar panel rough-in and more PLUS A FULLY FINISHED 1 BEDROOM LEGAL SUITE in the basement including stove, over the range microwave, dishwasher built-in. GREAT INCOME POTENTIAL!