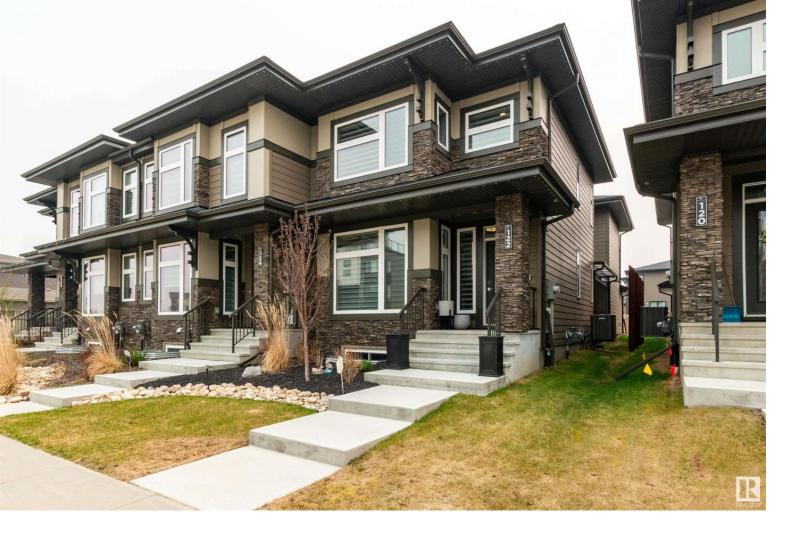

## 122 SALISBURY Way Sherwood Park AB

\$529.900

ABSOLUTELY GORGEOUS AND LOADED WITH EXTRAS!! This FORMER SHOW HOME offers 1855 square feet and a new BEAUTIFUL SUN SPACE!! Featuring a fabulous & modern open design with 21 windows throughout! Spacious living room with fireplace and engineered hardwood floors. STUNNING KITCHEN with an abundance of cabinets & Quartz counter tops, black stainless steel appliances, pantry & under cabinet lighting. Dining area, powder room & mudroom with stacked laundry & tiled flooring. Upper Bonus Room area, 3 bedrooms & 4 piece bathroom. The Primary Bedroom features a GORGEOUS 5 PIECE ENSUITE and walk-in closet. HEATED & FINISHED DOUBLE GARAGE!! Epoxy flooring, slat wall & diamond coating. Double parking pad as well! ROOM TO PARK 4 VEHICLES! FULLY LANDSCAPED! Astoria exterior lighting plus landscaping lighting included. CENTRAL AIR-CONDITIONING too! Amazing location in popular, Salisbury Village. Close to walking trails, shopping, transit & great amenities! NO CONDO FEES! See this gorgeous home today!