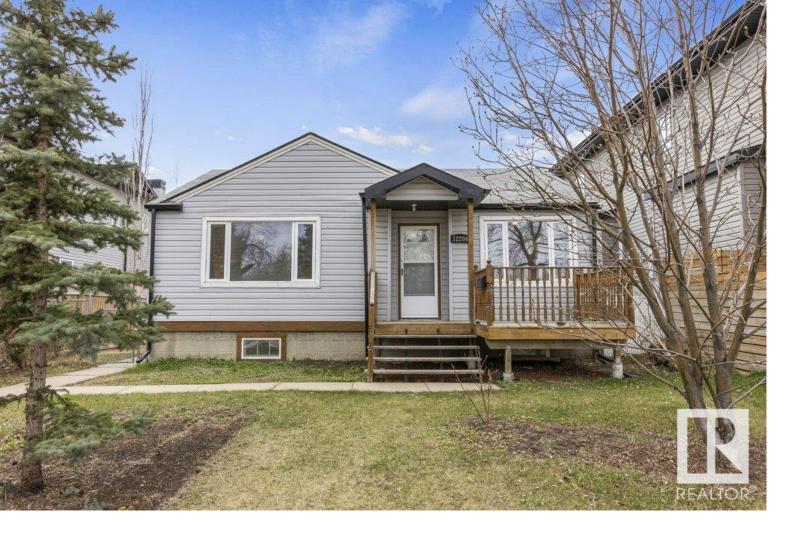

## 12206 124 Street Edmonton AB

\$324,800

PICTURESQUE PRINCE CHARLES! SOLID PROPERTY on RF3, 50' x 150' LOT. The main floor features a Bedroom, fully updated 4-piece Bathroom, Kitchen with Dining Nook, and a generous Living Room space, all adorned with HARD SURFACE FLOORING (no carpet!). Downstairs, discover two more Bedrooms & a 3-piece Bath. Outstanding, newer, OVERSIZED, DOUBLE GARAGE (26' x 28') featuring: 18' wide door (comfortably fits two full size trucks), rough in for in-floor heating & 40 AMP electrical. Fully Fenced, WEST BACKYARD includes RV Pad with 30 AMP hook up. Other updates over the years include: Weeping Tile, Sump Pump & Hot Water on Demand. QUICK COMMUTE to Downtown (11 minute drive) & only 5 minutes to NAIT. Close to 124 Street shopping & restaurants. Conveniently located near the Prince Charles Spray Park, Kingsway Mall, Royal Alexandra Hospital & easy access to the Yellowhead. Nice, mature community with many infill homes. Move in, build now, subdivide or rent - a number of options available for this investment.